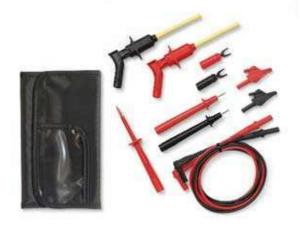

# DL248D Deluxe Test Lead Kit

**Deluxe Test Lead Kit** 

- Silicone lead wires, 48" long, red and black
- Standard probe tips, red and black
- Alligator clips, red and black
- Spade lugs, red and black
- Spring loaded crimp tips, red and black
- Red tip length extender
- Carry case with pockets and velcro closure
- EN61010-2-031 CE Safety Approved